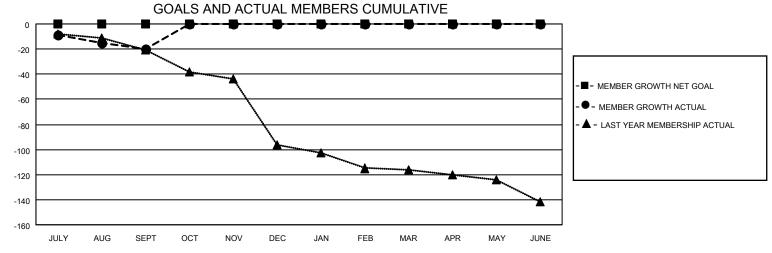

## District 105 N

| Clubs                 |               |           |               | Members               |                         |                         |                                                    |
|-----------------------|---------------|-----------|---------------|-----------------------|-------------------------|-------------------------|----------------------------------------------------|
| RESULTS FOR 2021-2022 |               |           |               | RESULTS FOR 2021-2022 |                         |                         |                                                    |
| QUARTER               | NEW CLUB GOAL | NEW CLUBS | DROPPED CLUBS | QUARTER MEI           | MBER GROWTH NET<br>GOAL | MEMBER GROWTH<br>ACTUAL | DROPPED<br>MEMBERS ACTUAL<br>(including transfers) |
| JULY/AUG/SEPT         | 0             | 0         | 2             | JULY/AUG/SEPT         | 0                       | 21                      | 37                                                 |
| OCT/NOV/DEC           | 0             | 0         | 0             | OCT/NOV/DEC           | 0                       | 0                       | 0                                                  |
| JAN/FEB/MAR           | 0             | 0         | 0             | JAN/FEB/MAR           | 0                       | 0                       | 0                                                  |
| APR/MAY/JUNE          | 0             | 0         | 0             | APR/MAY/JUNE          | 0                       | 0                       | 0                                                  |